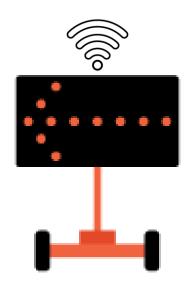

## **CONNECTED ARROW BOARDS**

REAL-TIME ACTIVE LANE CLOSURE INFORMATION ENHANCED DRIVER AWARENESS = SAFER WORK ZONES

## **BENEFITS**

- Know WHERE lane closures are in real time.
- Log WHEN lane closures happened.
- Alert drivers of WHICH way to merge.
- Reduce crashes before closure/taper.
- Add to ANY existing equipment (in less than an hour).
- Nothing new to learn for field personnel.
- Real-time data using WZDx protocols for **ACTIVE** lane closures.