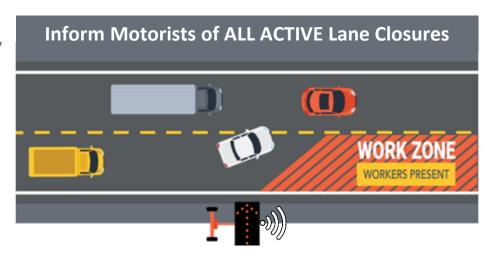

## **BENEFITS**

- Know WHERE lane closures are in real time.
- Log WHEN lane closures happened.
- Alert drivers of WHICH way to merge.
- Reduce crashes before closure/taper.
- Add to ANY existing equipment (in less than an hour).
- Nothing new to learn for field personnel.
- Real-time data using WZDx protocols for **ACTIVE** lane closures.

Connected Vehicles & Apps

Work Zone Data Exchange

Traffic Management Centers, Navigation Systems & 511